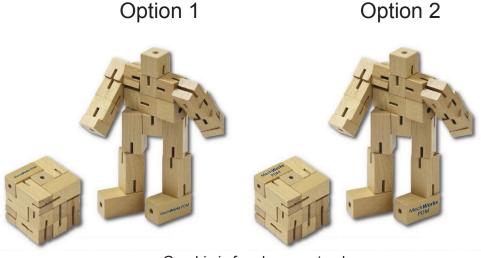

Order#: 128017

**Product**: Robot Cube Puzzle **Item #**: 1280-312691

Imprint Method: Screen Print on the Leg - Dark Blue 282

Actual size of Similar to PMS 282 C imprint on the Robo-Cube Puzzle. Note: Red box indicates imprint area and will not print.

Option 1

Option 2

Mech**Works** PDM

Mech*Works* PDM

Graphic is for placement only not to scale