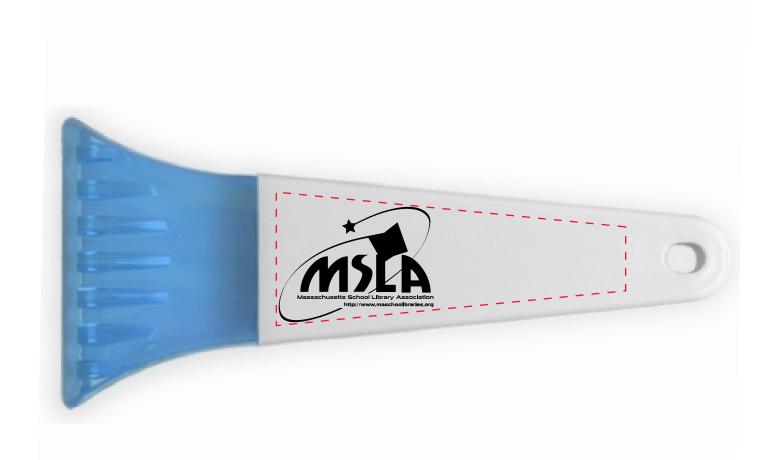

CAREFULLY REVIEW THE ARTWORK ATTACHED.

Order#: 128013

**Product:** Heavy Duty Polar Ice Scraper - Translucent Blue/White

Item #: 1116-303155

Imprint Method: Screen Print on the Handle - Black