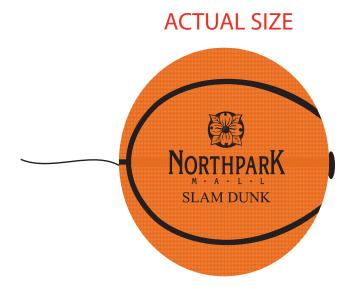

**Order#**: 128012

**Product**: Basketball Bungee Yo-Yo Stress Ball

**Item #**: 1008-304656

Imprint Method: Pad Print on the Front - Black