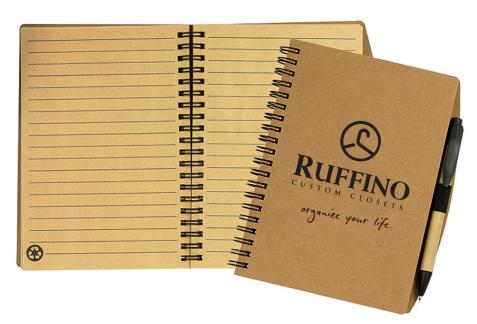

CAREFULLY REVIEW THE ARTWORK ATTACHED.

Order#: 128007

**Product:** Recycled Notebook with Pen - 5" x 7"

Item #: 1101-309013

Imprint Method: Screen Print on the Front Cover - Black

## Actual Size of Imprint Dotted Lines Do Not Print

Please note: Some of the fine details in the "organzie your life" text might fill in randomly when printed