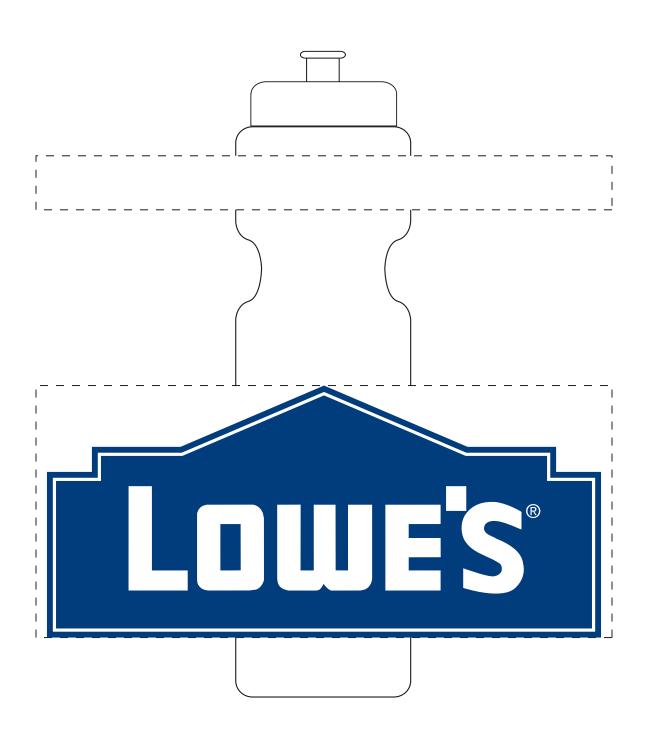

Order#:128006Product:28 oz Bike Bottle - Frost Bottle - Blue LidItem #:1116-105973Imprint Method:Screen Print on the Bottom - Navy Blue 281