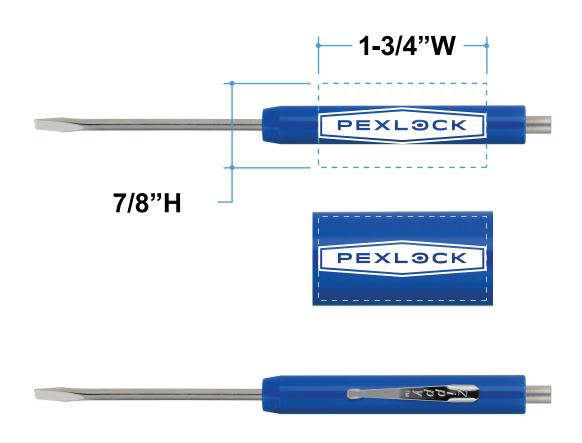

**Order#**: 127998

Product: Zippy Screwdriver Flat Blade/ Magnet Top - Blue

Item #: 1215-104431

Imprint Method: Screen Print on the Handle - White

## \*\*\*IMPORTANT INFORMATION\*\*\* (PLEASE READ)

Please proof carefully for spelling errors, omissions, and layout accuracy. It is your responsibility to correct any errors. Garrett Specialties assumes no responsibility for errors after a proof has been authorized to print. Please note changes or revisions to your proof from your original instructions may cause revision in your ship date. Delays in paper proof approval also may require a change in your schedule ship dates. Occasionally, some fax machines may distort the image. Please pay close attention to numbers.