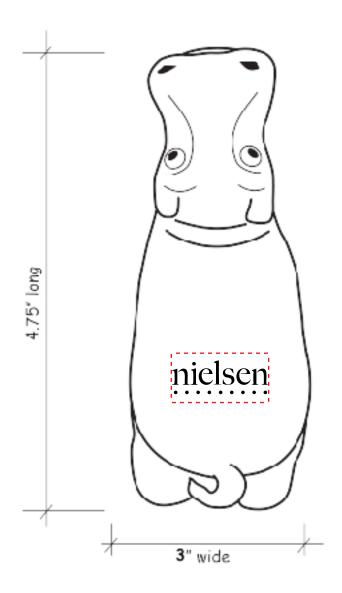

**CAREFULLY REVIEW THE ARTWORK ATTACHED.** 

Order#: 127991

**Product:** Hippo Squeezies Stress Reliever

Item #: 1364-307962

Imprint Method: Screen Print on the Top (Rear) - White

It is imperative that you view your e-proof and submit your approval and/or changes promptly to maintain your anticipated delivery date.

Please keep in mind that this virtual proof is not a printed sample of your artwork on our product. The size and placement of the artwork may vary from this proof when actually printed on the product. Carefully review the attached proof for verification of copy & layout.