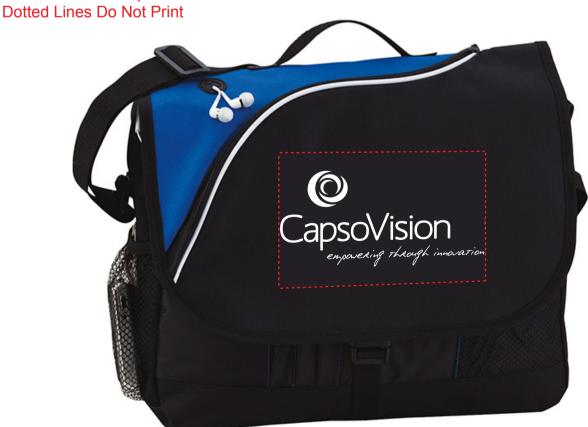

CAREFULLY REVIEW THE ARTWORK ATTACHED.

**Order#**: 127987

**Product:** Collegiate Briefcase - Royal

Item #: 1086-310294

Imprint Method: Embroidery on the Front Flap - White

Actual Size of Imprint

## \*\*\*IMPORTANT INFORMATION\*\*\* (PLEASE READ)

Please proof carefully for spelling errors, omissions, and layout accuracy. It is your responsibility to correct any errors. Garrett Specialties assumes no responsibility for errors after a proof has been authorized to print. Please note changes or revisions to your proof from your original instructions may cause revision in your ship date. Delays in paper proof approval also may require a change in your schedule ship dates. Occasionally, some fax machines may distort the image. Please pay close attention to numbers.

It is imperative that you view your e-proof and submit your approval and/or changes promptly to maintain your anticipated delivery date.

Please keep in mind that this virtual proof is not a printed sample of your artwork on our product. The size and placement of the artwork may vary from this proof when actually printed on the product. Carefully review the attached proof for verification of copy & layout.