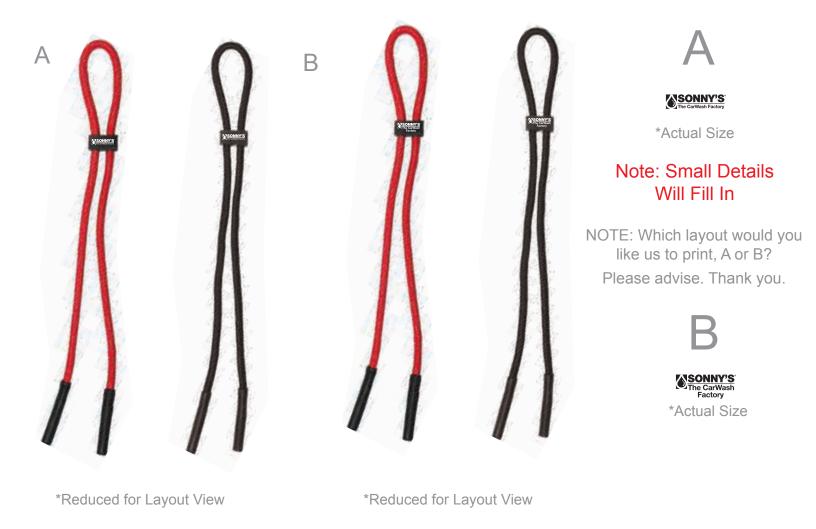

Order#: 127984

Product: Adjustable Sunglass Strap - Red & Black

Item #: 1354-313127

Imprint Method: Screen Print on the Slider - White

## \*\*\*IMPORTANT INFORMATION\*\*\* (PLEASE READ)

Please proof carefully for spelling errors, omissions, and layout accuracy. It is your responsibility to correct any errors. Garrett Specialties assumes no responsibility for errors after a proof has been authorized to print. Please note changes or revisions to your proof from your original instructions may cause revision in your ship date. Delays in paper proof approval also may require a change in your schedule ship dates. Occasionally, some fax machines may distort the image. Please pay close attention to numbers.