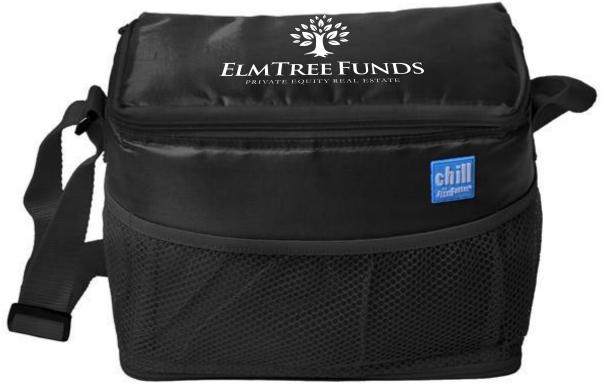

**Order#**: 127982

Product: CHILL by Flexi-Freeze® 6-Can Cooler with Mesh Pockets - Black

Item #: 1039-310594

Imprint Method: Screen Print on the Lid - White