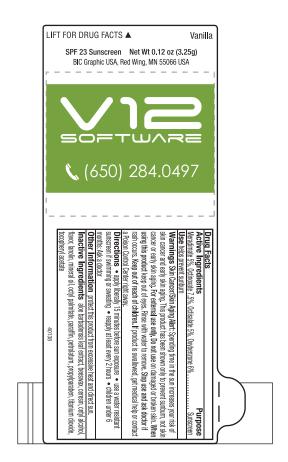

**Order#**: 127979

Product: SPF-23 Lip Balm Item #: 1010-108095

Imprint Method: 4 Color Process on the Label on Tube

## \*\*\*IMPORTANT INFORMATION\*\*\* (PLEASE READ)

Please proof carefully for spelling errors, omissions, and layout accuracy. It is your responsibility to correct any errors. Garrett Specialties assumes no responsibility for errors after a proof has been authorized to print. Please note changes or revisions to your proof from your original instructions may cause revision in your ship date. Delays in paper proof approval also may require a change in your schedule ship dates. Occasionally, some fax machines may distort the image. Please pay close attention to numbers.

It is imperative that you view your e-proof and submit your approval and/or changes promptly to maintain your anticipated delivery date.

Please keep in mind that this virtual proof is not a printed sample of your artwork on our product. The size and placement of the artwork may vary from this proof when actually printed on the product. Carefully review the attached proof for verification of copy & layout.