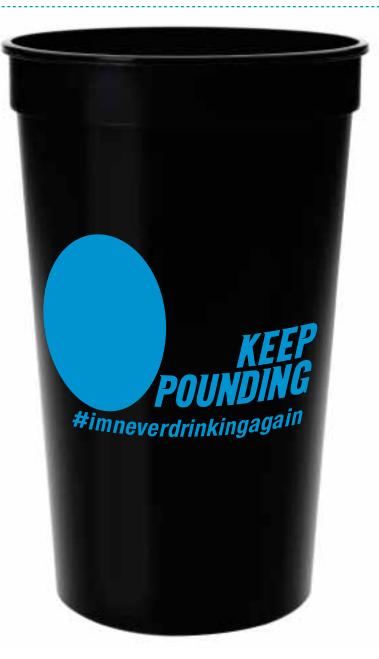

Order#: 127976 Product: Stadium Cup - 22oz - Black Item #: 1086-310836 Imprint Method: Screen Print on the Side - Process Blue

Actual Size of Imprint Dotted Lines Do Not Print

It is imperative that you view your e-proof and submit your approval and/or changes promptly to maintain your anticipated delivery date.

Please keep in mind that this virtual proof is not a printed sample of your artwork on our product. The size and placement of the artwork may vary from this proof when actually printed on the product. Carefully review the attached proof for verification of copy & layout.