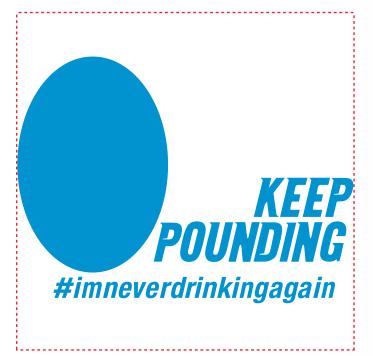

Order#: 127976 Product: Stadium Cup - 22oz - Black Item #: 1086-310836 Imprint Method: Screen Print on the Side - Process Blue

Actual Size of Imprint Dotted Lines Do Not Print