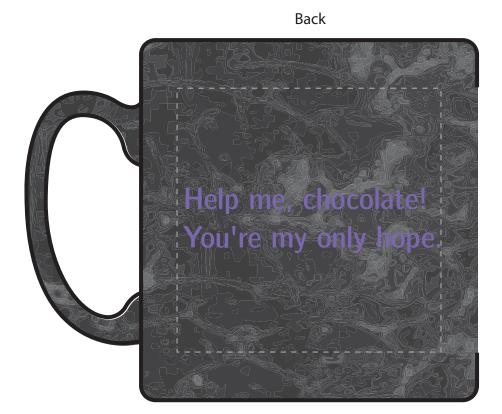

**Order#**: 127957

**Product:** Marble Ironstone Mug 12 oz - Black

Item #: 1086-101351

Imprint Method: Screen Print on the First & Second Side - Purple 2587