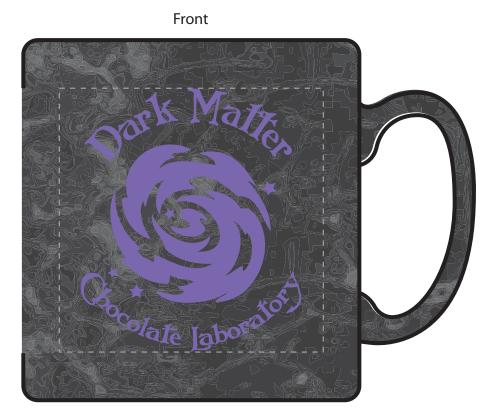

**Order#**: 127957

**Product:** Marble Ironstone Mug 12 oz - Black

Item #: 1086-101351

Imprint Method: Screen Print on the First & Second Side - Purple 2587