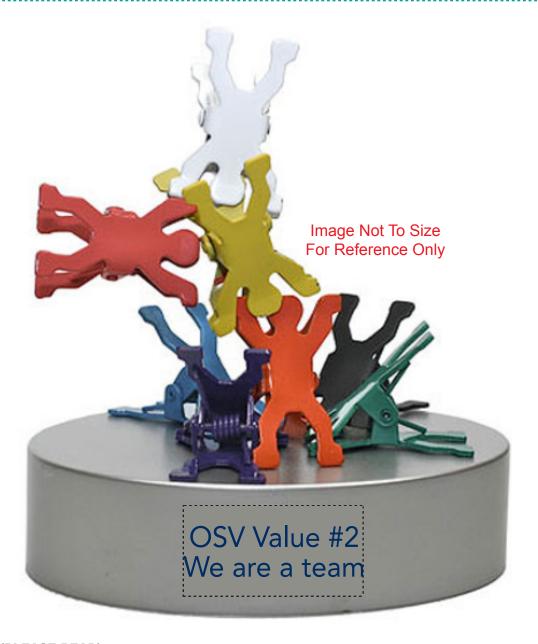

CAREFULLY REVIEW THE ARTWORK ATTACHED.

Order#: 127956

**Product:** Acrobat Metal Clips

Item #: 1219-300725

Imprint Method: Pad Print on the Side - Navy 282

OSV Value #2 We are a team

Actual Size of Imprint

Dotted Lines Do Not Print