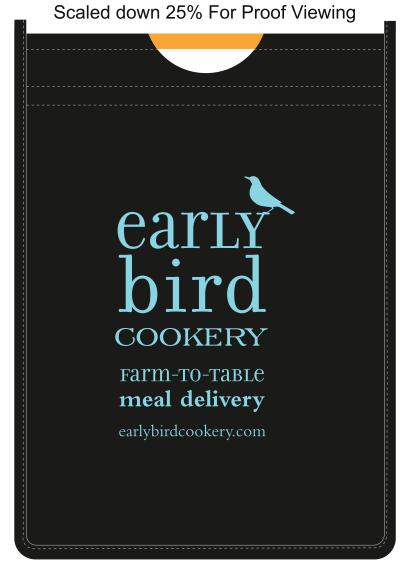

Order#: 127954

**Product:** Insulated Recycled P.E.T. Shopping Bag

Item #: 1008-304376

Imprint Method: Screen Print on the Front - PMS 310C

**Actual Size of Imprint Area** 13" x 11"