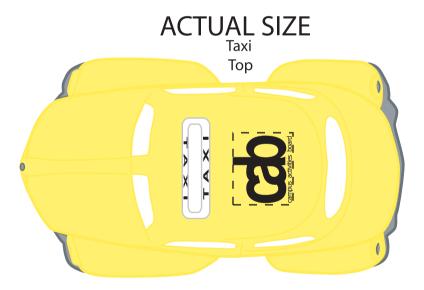

Order#: 127951

**Product:** Taxi Stress Ball Item #: 1008-100947

Imprint Method: Pad Print on the On Top - Black

200%

PLEASE NOTE: LOGO(S) ARE SHOWN AT MAX IMPRINT