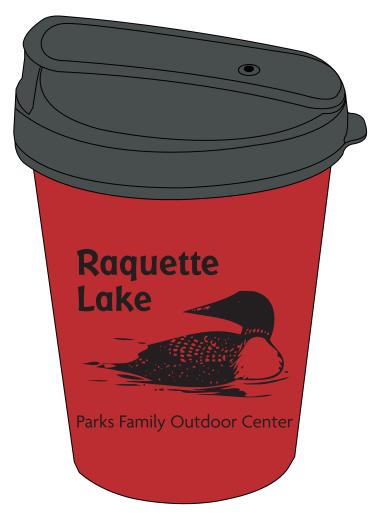

Order#: 127950

Product: Pike Coffee Cup - Red

Item #: 1101-308971

Imprint Method: Screen Print on the Front - Black

\*\*PLEASE NOTE: SMALL DETAIL MAY FILL IN DURING SCREENING PROCESS. PLEASE RELEASE YOUR APPROVAL IF IT'S ACCEPTABLE.