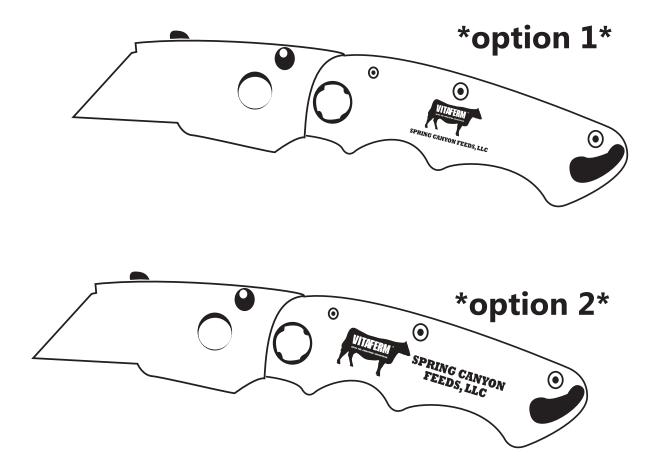

**Order#**: 127944

**Product:** Razor Sharp Utility Knife - Gray

Item #: 1032-102542

Imprint Method: Laser Engraved on the Handle

NOTE: The color of your laser engraved artwork will depend on the nature of the item and it's material.

## \*\*\*IMPORTANT INFORMATION\*\*\* (PLEASE READ)

Please proof carefully for spelling errors, omissions, and layout accuracy. It is your responsibility to correct any errors. Garrett Specialties assumes no responsibility for errors after a proof has been authorized to print. Please note changes or revisions to your proof from your original instructions may cause revision in your ship date. Delays in paper proof approval also may require a change in your schedule ship dates. Occasionally, some fax machines may distort the image. Please pay close attention to numbers.

It is imperative that you view your e-proof and submit your approval and/or changes promptly to maintain your anticipated delivery date.

Please keep in mind that this virtual proof is not a printed sample of your artwork on our product. The size and placement of the artwork may vary from this proof when actually printed on the product. Carefully review the attached proof for verification of copy & layout.