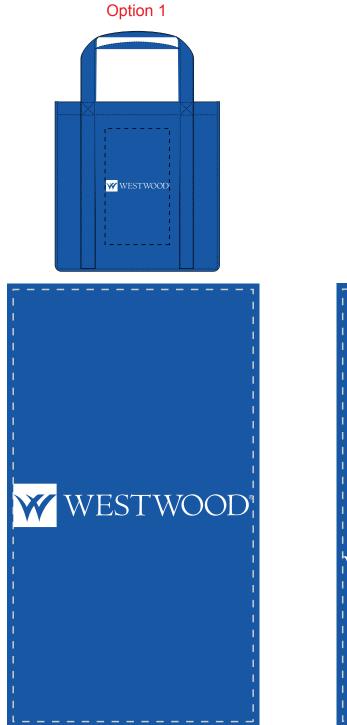

Order#: 127943 Product: GroceryTote - Blue Item #: 1086-310335 Imprint Method: Screen Print on the Front - White

Option 2

50% of Actual Size of Imprint Dotted Lines Do Not Print 50% of Actual Size of Imprint Dotted Lines Do Not Print