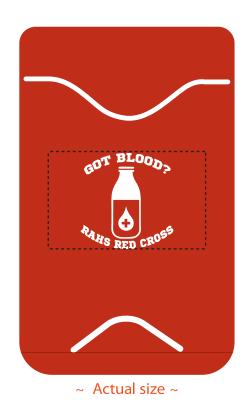

**Order#**: 127934

**Product:** Mobile Wallet - Red

**Item #**: 1008-312303

Imprint Method: Screen Print on the Front - White

PLEASE NOTE: LOGO(S) ARE SHOWN AT MAX IMPRINT