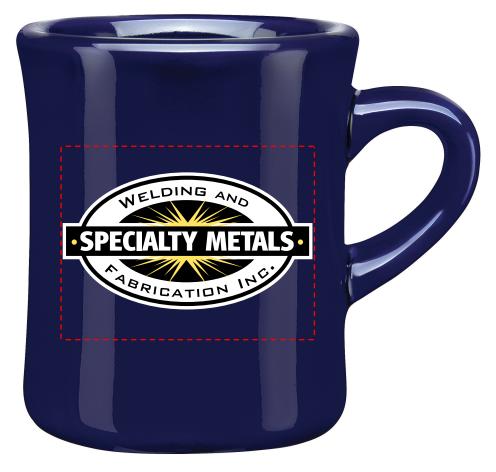

CAREFULLY REVIEW THE ARTWORK ATTACHED.

Order#: 127930

**Product:** CuppaJo Diner Mug - Cobalt

Item #: 1086-103189

Imprint Method: Screen Print on the First Side - Black, White, Lemon 114

Note: the black does not contrast too well against the dark blue mug. Therefore, I added a white outline around the entire logo so that the black imprint would stand out more. Please advise if this is okay.