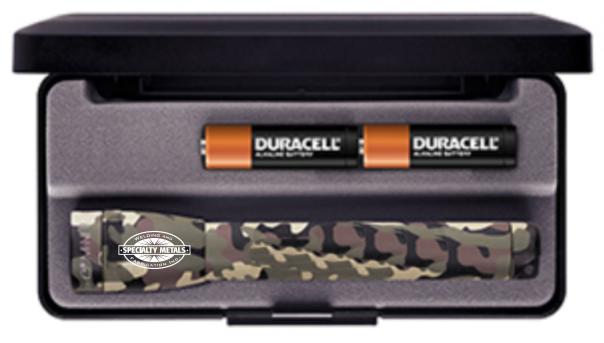

CAREFULLY REVIEW THE ARTWORK ATTACHED.

Order#: 127930

**Product:** Camo Mag-Lite Flashlight

Item #: 1032-102795

**Imprint Method**: Laser Engraved on the Head

**Actual Size of Imprint Dotted Lines Do Not Print** 

Note: Some small text and fine details in the logo may fill in randomly due to the small print area.