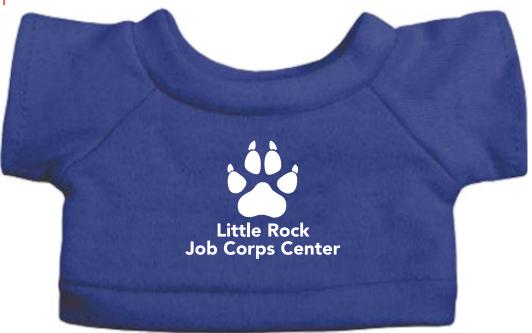

CAREFULLY REVIEW THE ARTWORK ATTACHED.

Order#: 127929

**Product:** Extra Soft Gray Wolf - RoyalT Shirt

**Item #**: 1325-309726

Imprint Method: Screen Print on the T-Shirt - White

Actual Size of Imprint **Dotted Lines Do Not Print** 

It is imperative that you view your e-proof and submit your approval and/or changes promptly to maintain your anticipated delivery date.

Please keep in mind that this virtual proof is not a printed sample of your artwork on our product. The size and placement of the artwork may vary from this proof when actually printed on the product. Carefully review the attached proof for verification of copy & layout.