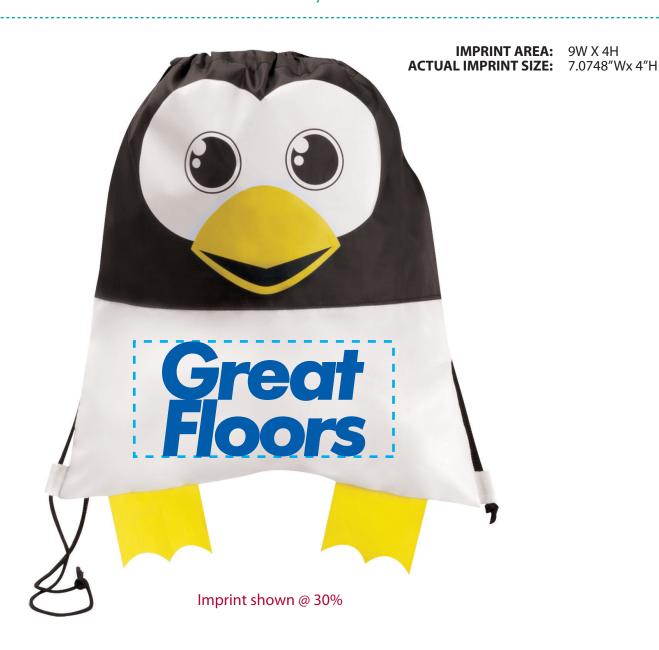

Order#: 127928

Product: Penguin Paws 'N' Claws Sport Pack

**Item #**: 1039-307733

Imprint Method: Screen Print on the Bottom Center - Royal 286

## \*\*\*IMPORTANT INFORMATION\*\*\* (PLEASE READ)

Please proof carefully for spelling errors, omissions, and layout accuracy. It is your responsibility to correct any errors. Garrett Specialties assumes no responsibility for errors after a proof has been authorized to print. Please note changes or revisions to your proof from your original instructions may cause revision in your ship date. Delays in paper proof approval also may require a change in your schedule ship dates. Occasionally, some fax machines may distort the image. Please pay close attention to numbers.

It is imperative that you view your e-proof and submit your approval and/or changes promptly to maintain your anticipated delivery date.

Please keep in mind that this virtual proof is not a printed sample of your artwork on our product. The size and placement of the artwork may vary from this proof when actually printed on the product. Carefully review the attached proof for verification of copy & layout.