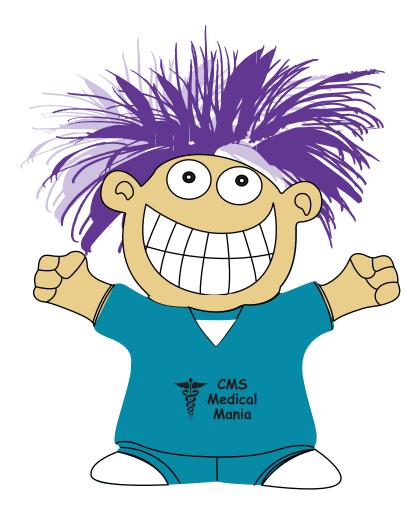

Order#: 127927 Product: Medical Stress Reliever Item #: 1097-311615 Imprint Method: Pad Print on the Front - Black

Actual Size of Imprint Dotted Lines Do Not Print