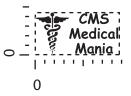

Order#: 127927 Product: Medical Stress Reliever Item #: 1097-311615 Imprint Method: Pad Print on the Front - Black

Actual Size of Imprint Dotted Lines Do Not Print