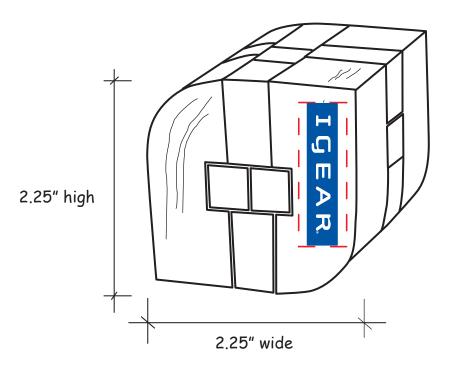

Order#:127926Product:Wooden Rhombus PuzzleItem #:1364-308111Imprint Method:Screen Print - Reflex Blue