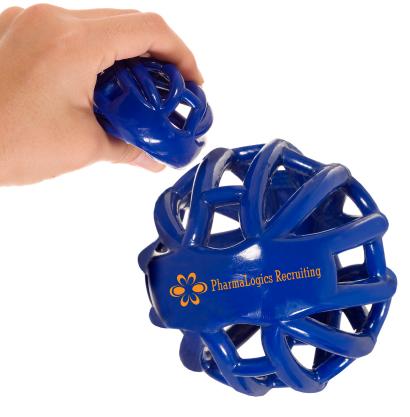

CAREFULLY REVIEW THE ARTWORK ATTACHED.

**Order#**: 127917

**Product:** Tangle Stress Reliever - Blue

Item #: 1097-303599

Imprint Method: Pad Print on the Top - Orange 021

Option 1: Original The text might be hard to read as is

Actual Size of Imprint **Dotted Lines Do Not Print** 

Option 2 Artwork altered to print more legibly

Actual Size of Imprint **Dotted Lines Do Not Print** 