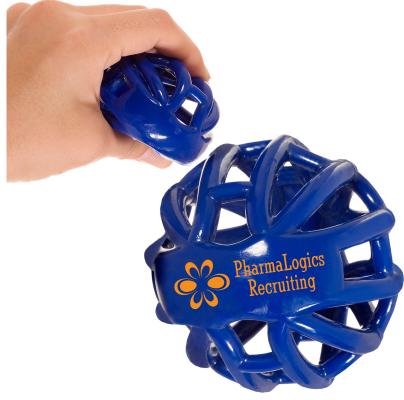

CAREFULLY REVIEW THE ARTWORK ATTACHED.

**Order#**: 127917

**Product:** Tangle Stress Reliever - Blue

Item #: 1097-303599

Imprint Method: Pad Print on the Top - Orange 021

Option 1: Original The text might be hard to read as is

Actual Size of Imprint **Dotted Lines Do Not Print** 

Option 2 Artwork altered to print more legibly

Actual Size of Imprint **Dotted Lines Do Not Print** 