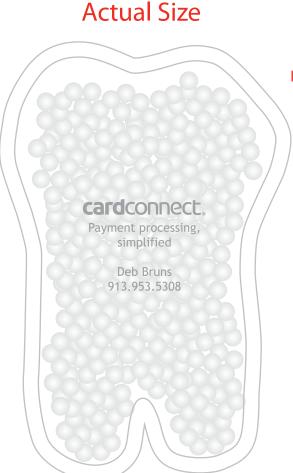

Order#: 127916 Product: Tooth Gel Hot/Cold Pack Item #: 1008-310552 Imprint Method: Screen Print on the Back - Cool Grey 8

PLEASE ADVISE ® WILL PRINT AS A DOT AT IMPRINT SIZE. I RECOMMEND REMOVING OR LEAVING AS IS.

## 200% cardconnect。

Payment processing, simplified

Deb Bruns 913.953.5308

## PLEASE NOTE: LOGO(S) ARE SHOWN AT MAX IMPRINT