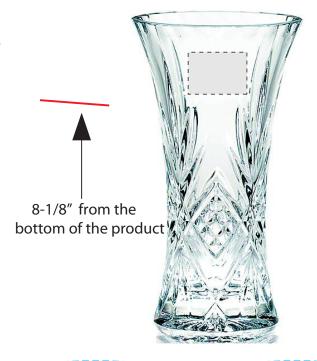

**Order#**: 127915

**Product:** Covington Vase - Medium

Item #: 1181-105451

**Imprint Method**: Etched on the Front

move 3" Arc for production

20 Years Service Eloise Klose

25 Years Service Robin Nefzger

35 Years Service Mary Atwood