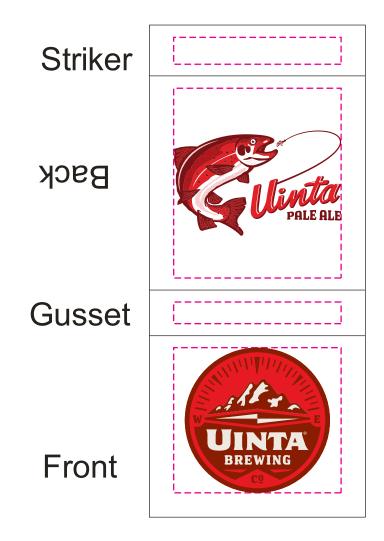

Order#: 127914 Product: Fly Fishing Matchbook with Flies Item #: 1280-104608 Imprint Method: Digital Print on the Front Cover