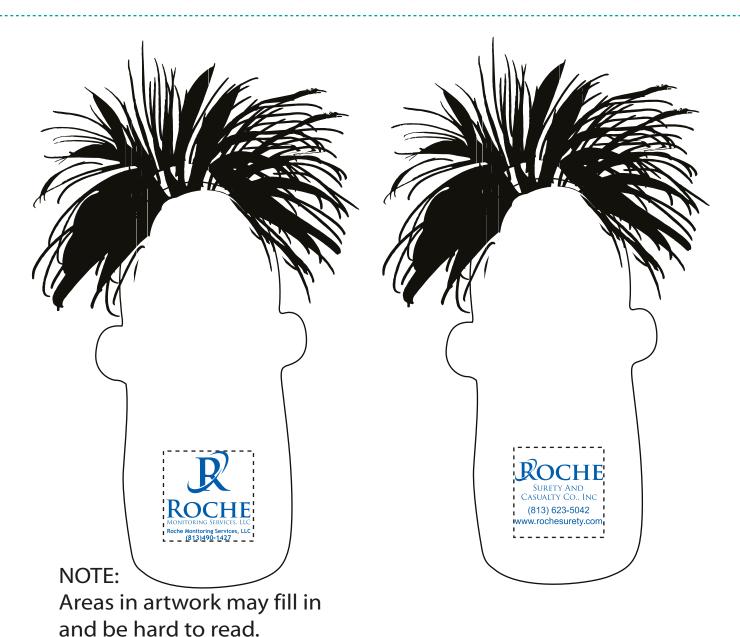

**Order#**: 127912

Product: Talking Stress Ball Item #: 1097-311964

Imprint Method: Pad Print on the Bac - PMS Blue 286

## \*\*\*IMPORTANT INFORMATION\*\*\* (PLEASE READ)

Please proof carefully for spelling errors, omissions, and layout accuracy. It is your responsibility to correct any errors. Garrett Specialties assumes no responsibility for errors after a proof has been authorized to print. Please note changes or revisions to your proof from your original instructions may cause revision in your ship date. Delays in paper proof approval also may require a change in your schedule ship dates. Occasionally, some fax machines may distort the image. Please pay close attention to numbers.

It is imperative that you view your e-proof and submit your approval and/or changes promptly to maintain your anticipated delivery date.

Please keep in mind that this virtual proof is not a printed sample of your artwork on our product. The size and placement of the artwork may vary from this proof when actually printed on the product. Carefully review the attached proof for verification of copy & layout.