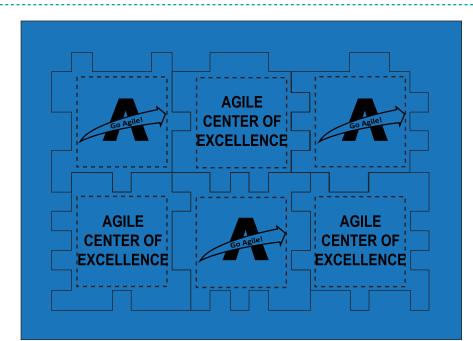

Order#: 127902 Product: Foam Puzzle Cube - Blue Item #: 1064-100591 Imprint Method: Pad Print on the All Six Sides - Black

WHEN PUZZLE IS PUT TOGETHER THIS WILL BE THE LAYOUT

EXCELLENCE CENTER OF AGILE