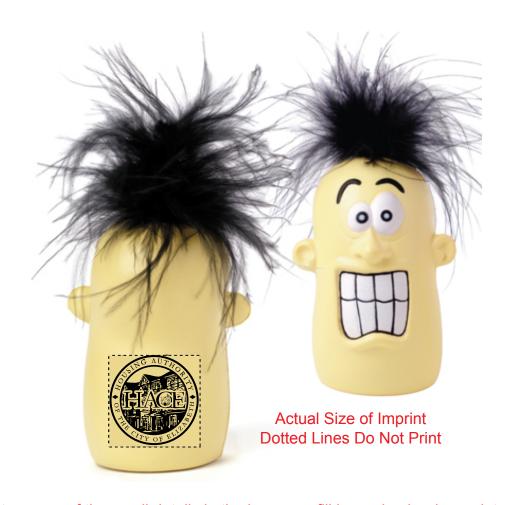

CAREFULLY REVIEW THE ARTWORK ATTACHED.

Order#: 127891

**Product:** Talking Stress Ball Item #: 1097-311964

**Imprint Method:** Pad Print on the Back - Black

Note: some of the small details in the logo may fill in randomly when printed