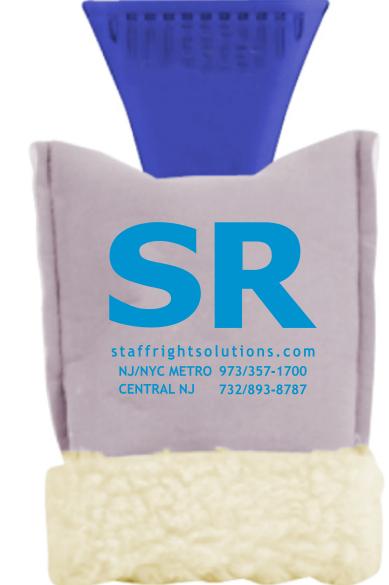

**CAREFULLY REVIEW THE ARTWORK ATTACHED.** 

Order#: 127889 Product: Deluxe Suede Ice Scraper Mitt - Blue Blade/Gray Mitt Item #: 1116-100053 Imprint Method: Screen Print on the Mitt - Process Blue

Actual Size of Imprint Dotted Lines Do Not Print