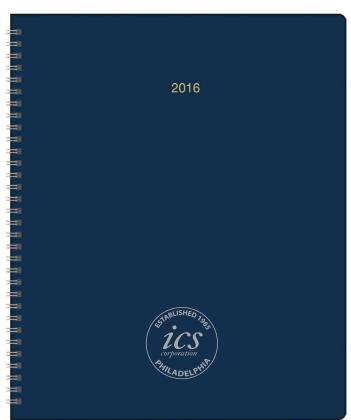

Order#: 127886 Product: Monthly Planner - Navy Item #: 1146-310392 Imprint Method: Foil Stamp on the Outside Front Cover - Bottom - Metallic Silver