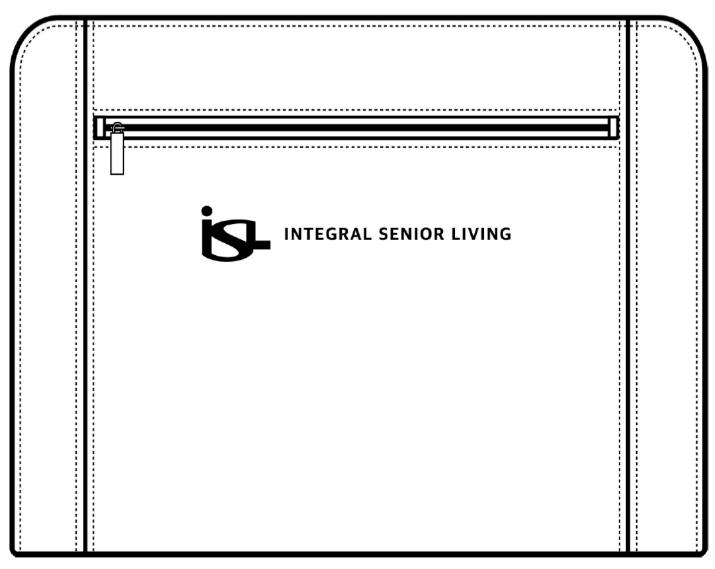

Order#: 127880

**Product:** Metropolitan Zippered Padfolio

**Item #**: 1067-302003

**Imprint Method**: Debossed Below the Zipper

Note: Artwork shown at maximum imprint size