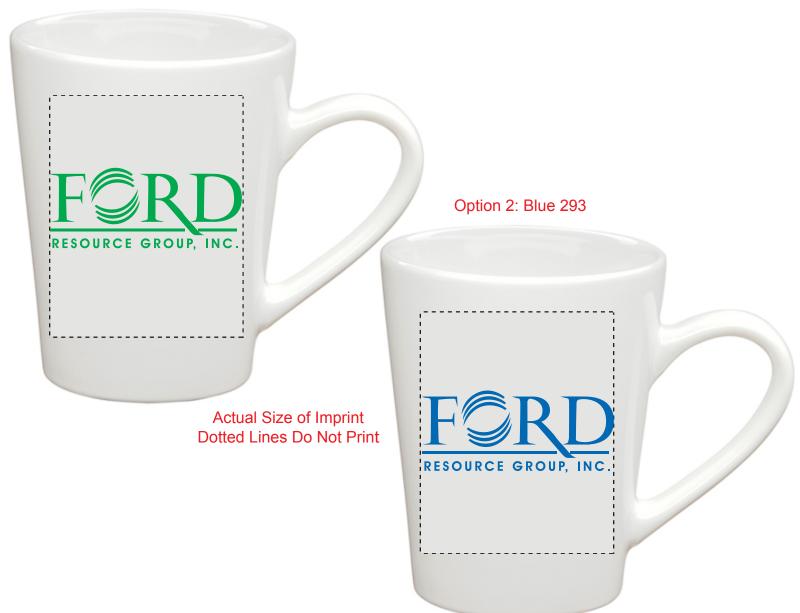

CAREFULLY REVIEW THE ARTWORK ATTACHED.

**Order#**: 127879

Product: Sausalito Mug 13 oz - White

**Item #**: 1086-300297

Imprint Method: Screen Print on the First Side

Option 1: Green 355