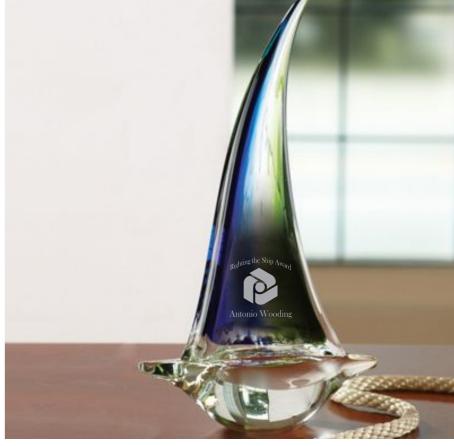

CAREFULLY REVIEW THE ARTWORK ATTACHED.

**eProof** 

**Order#**: 127870

**Product:** Arctic Art Glass Award

Item #: 1091-311583

Imprint Method: Sand Etched on the Front

**Actual Size of Imprint Dotted Lines Do Not Print** 

Image Not To Size For Reference Only