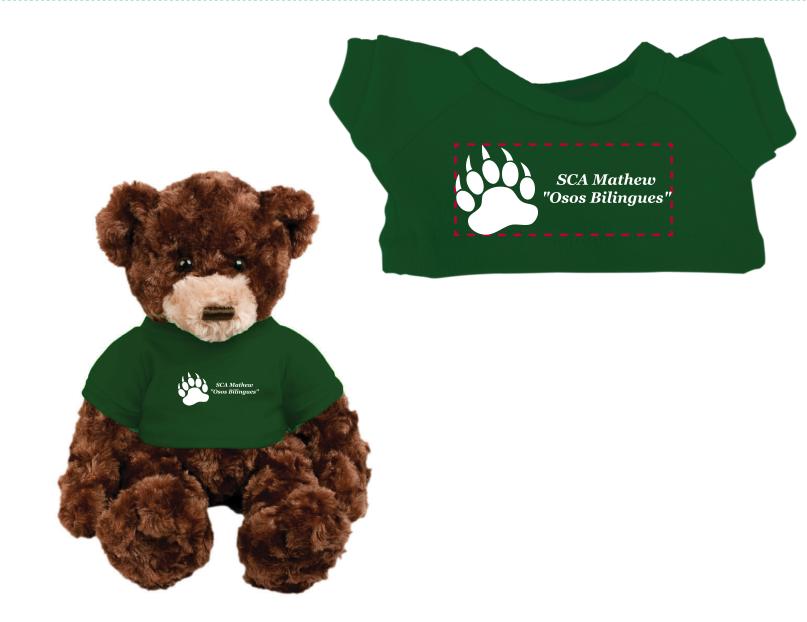

Order#:127862Product:Dexter Plush Bear - Dark Brown, Forest GreenT ShirtItem #:1039-308603Imprint Method:Screen Print on the T-Shirt - White