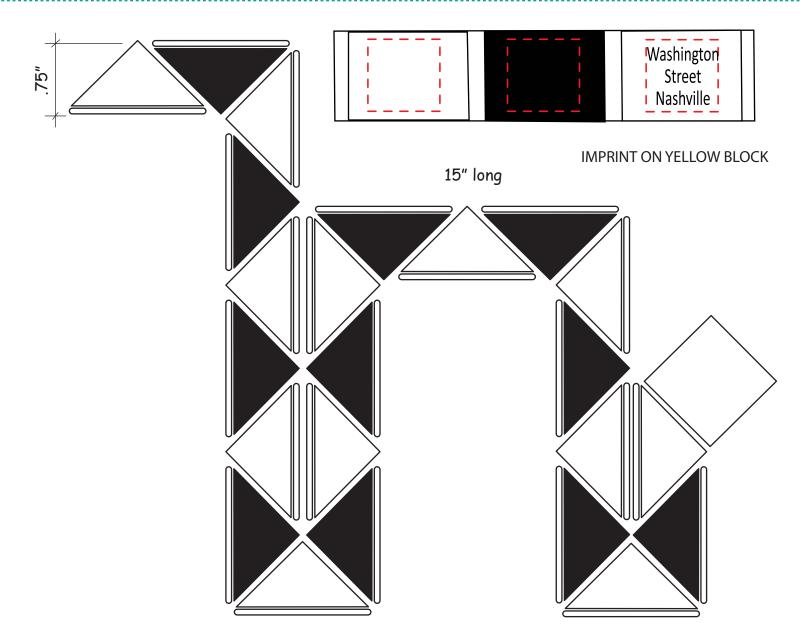

Order#: 127861 Product: Large Snake Puzzle Item #: 1364-308180 Imprint Method: Screen Print on the Panel 1 - Black