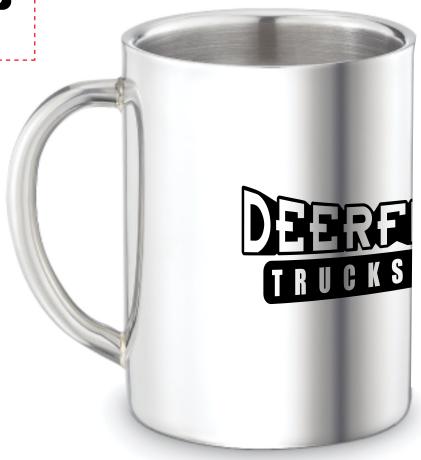

CAREFULLY REVIEW THE ARTWORK ATTACHED.

Order#: 127859

Product: Double Wall Stainless Steel Mug - 9oz

Item #: 1086-305820

Imprint Method: Screen Print on the Opposite Handle - Black

Actual Size of Imprint **Dotted Lines Do Not Print** 