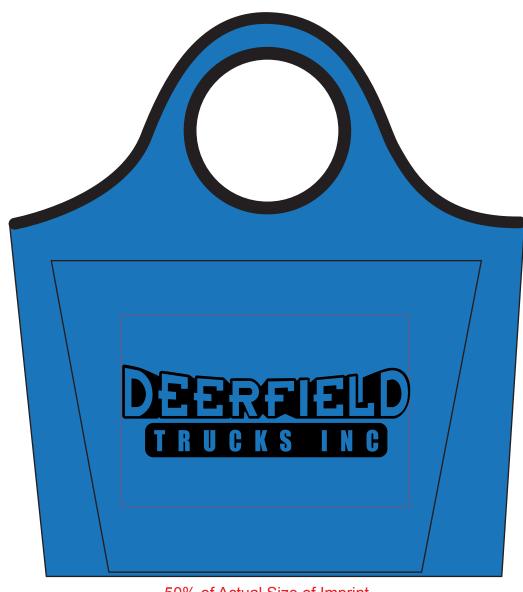

CAREFULLY REVIEW THE ARTWORK ATTACHED.

Order#: 127859

**Product:** Portable Ice Bucket Beverage Carrier - Royal

Item #: 1206-108036

Imprint Method: Screen Print on the Front - Black

50% of Actual Size of Imprint **Dotted Lines Do Not Print** 