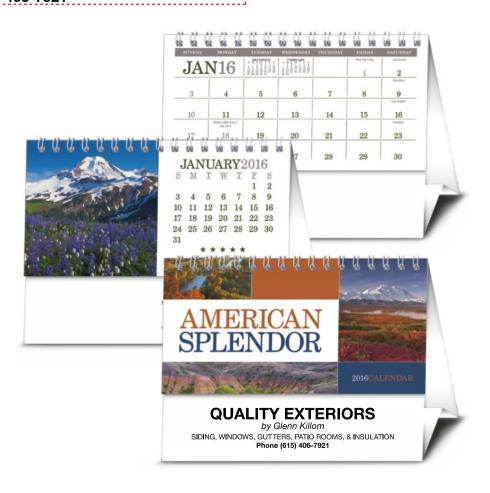

CAREFULLY REVIEW THE ARTWORK ATTACHED.

Order#: 127858

**Product:** American Scenic Desk Calendar

Item #: 1146-306063

Imprint Method: Offset Print on the Front - Black

Actual Size of Imprint **Dotted Lines Do Not Print** 

## **QUALITY EXTERIORS**

by Glenn Killom SIDING, WINDOWS, GUTTERS, PATIO ROOMS, & INSULATION Phone (615) 406-7921