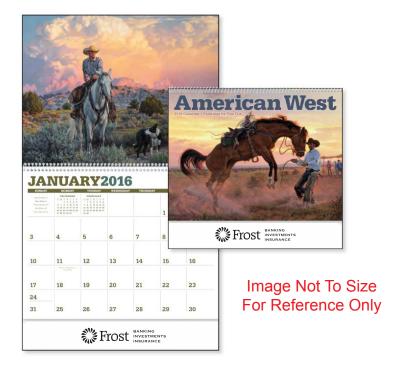

CAREFULLY REVIEW THE ARTWORK ATTACHED.

Order#: 127856

**Product:** American West Wall Calendar

**Item #**: 1146-102036

**Imprint Method:** Offset Print on the Drop Ad - Black

Actual Size of Imprint
Dotted Lines Do Not Print
9.5" x 1.25"