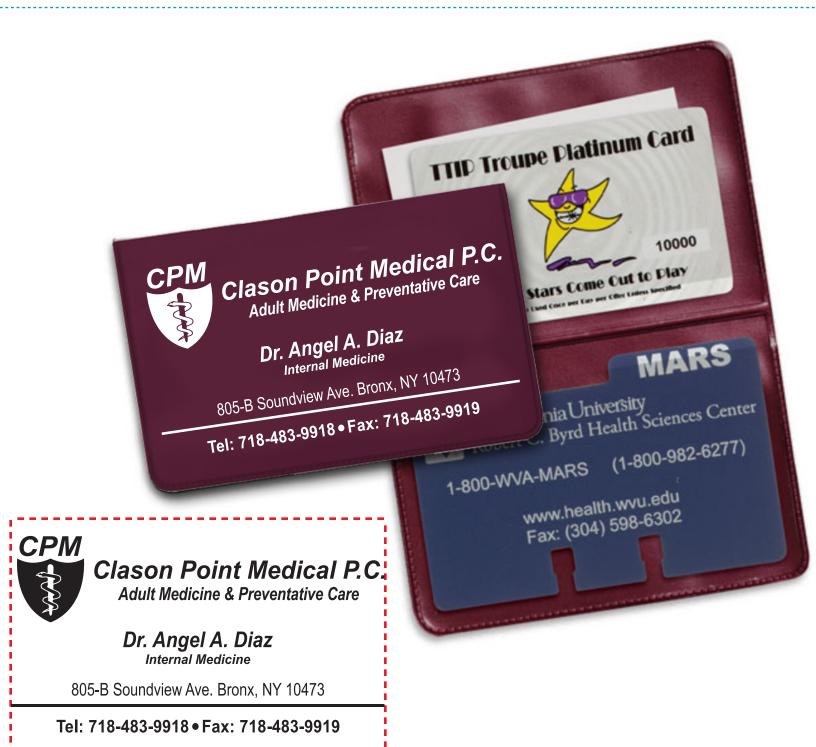

**Order#**: 126355

**Product:** Vinyl Card Holder - Burgundy

**Item #**: 1206-102897

Imprint Method: Screen Print on the Front Flap - White

Actual Size of Imprint
Dotted Lines Do Not Print