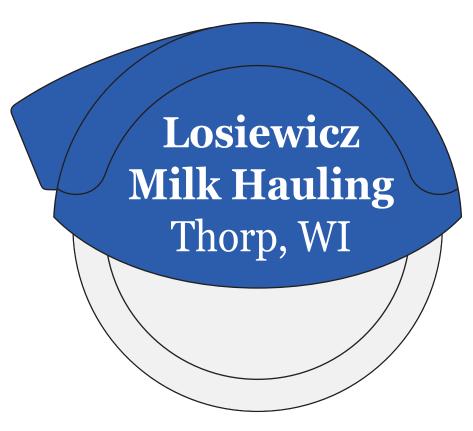

CAREFULLY REVIEW THE ARTWORK ATTACHED.

Order#: 127850

Product: Supreme Pizza Cut-It - Blue

**Item #**: 1098-105139

Imprint Method: Screen Print on the First Side - White

Actual Size of Imprint