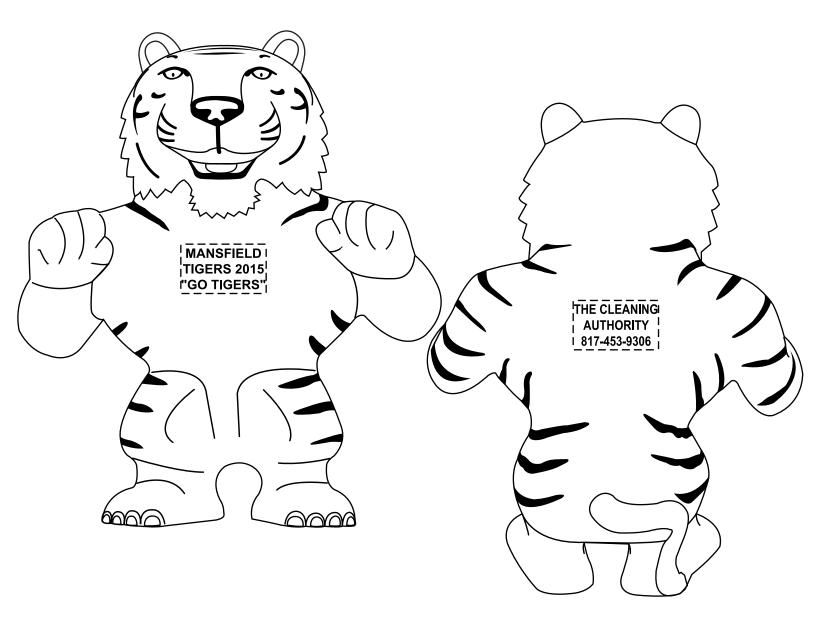

**CAREFULLY REVIEW THE ARTWORK ATTACHED.** 

Order#: 127840 Product: Tiger Mascot Stress Ball Item #: 1008-100992 Imprint Method: Pad Print on the Front & Back - Black