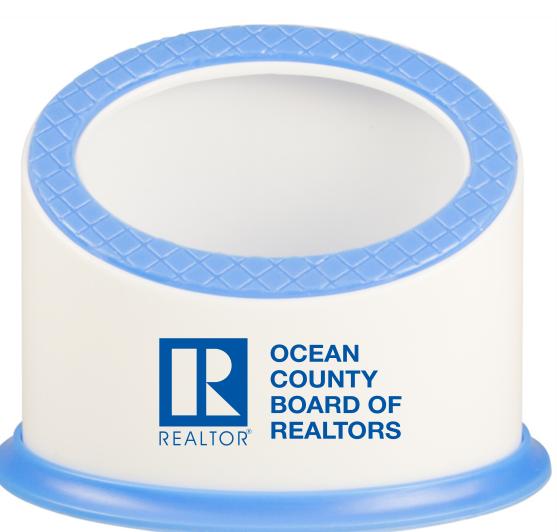

Order#: 127832 Product: Cell Phone Stand Amplifier - Blue Trim Item #: 1064-307692 Imprint Method: Pad Print on the Front - Reflex Blue

Actual Size of Imprint Dotted Lines Do Not Print