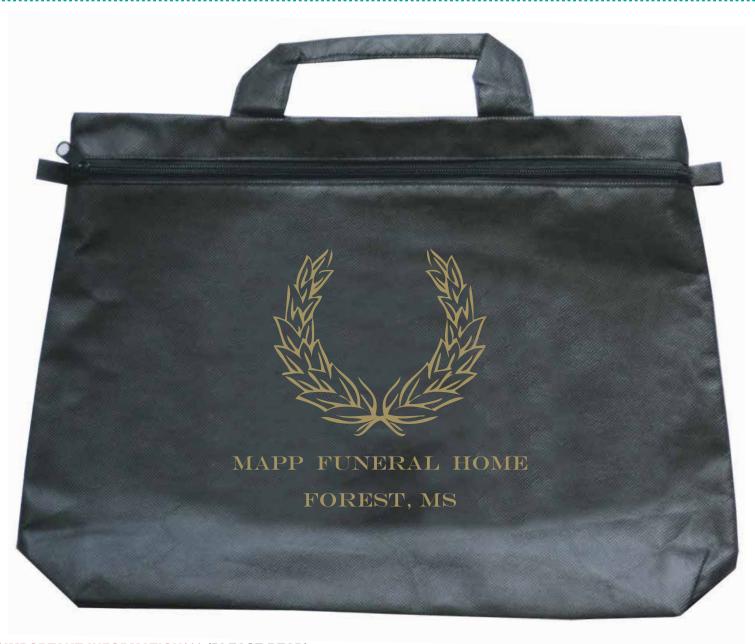

**Order#**: 127826

**Product:** Zipper Attache Tote - Black

**Item #**: 1279-300622

Imprint Method: Screen Print on the Front - Gold 872