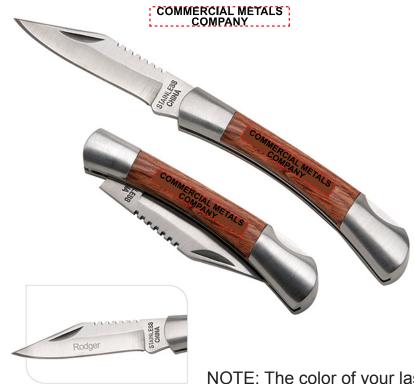

CAREFULLY REVIEW THE ARTWORK ATTACHED.

**Order#**: 127822

**Product:** Small Rosewood Pocket Knife-Silver

Item #: 1005-304369

Imprint Method: Laser Engraved on the First Side

Please note: I do not recommend engraving your logo on this item.

As you can see above, the imprint area is very small

(only 3/16" high). The small details may fill in and

your logo might end up looking like a solid, filled in

shape when engraved. I suggest engraving perhaps

your company name rather than your logo (Please see below).

Please advise on how you would like to proceed regarding your artwork.

NOTE: The color of your laser engraved artwork will depend on the nature of the item and it's material.