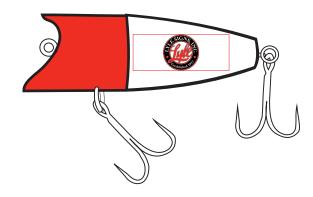

Order#: 127814

**Product:** Hot Shot Popper Fishing Lure

**Item #**: 1280-104605

Imprint Method: Screen Print on the Top - Red 485, Black

Note: Red box indicates imprint area and will not print.

Geometric shapes are prone to distortion when imprinted on curved or domed surfaces. As you can see, the imprint area is very small and the fine details in the logo may fill in