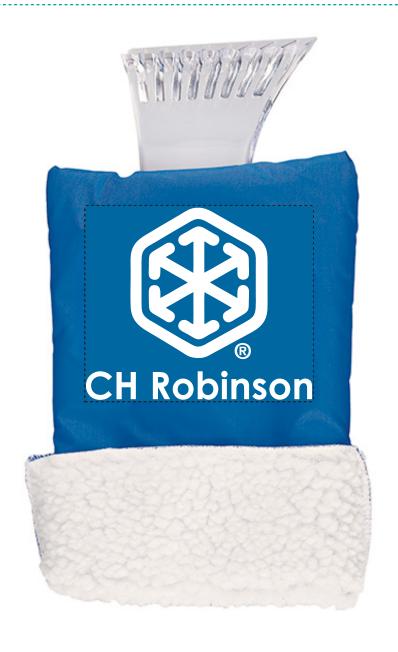

CAREFULLY REVIEW THE ARTWORK ATTACHED.

Order#: 127809

**Product:** Ice Scraper Glove - Blue

Item #: 1134-305748

Imprint Method: Screen Print on the Front of Glove - White

Actual Size of Imprint **Dotted Lines Do Not Print** 

## \*\*\*IMPORTANT INFORMATION\*\*\* (PLEASE READ)

Please proof carefully for spelling errors, omissions, and layout accuracy. It is your responsibility to correct any errors. Garrett Specialties assumes no responsibility for errors after a proof has been authorized to print. Please note changes or revisions to your proof from your original instructions may cause revision in your ship date. Delays in paper proof approval also may require a change in your schedule ship dates. Occasionally, some fax machines may distort the image. Please pay close attention to numbers.

It is imperative that you view your e-proof and submit your approval and/or changes promptly to maintain your anticipated delivery date.

Please keep in mind that this virtual proof is not a printed sample of your artwork on our product. The size and placement of the artwork may vary from this proof when actually printed on the product. Carefully review the attached proof for verification of copy & layout.

Due to inherent technical differences in color monitors, the imprint colors and product colors depicted in the attached proof will not resemble those in the final product. We make every effort to match requested custom colors, but cannot guarantee a 100% exact match. Imprints are applied using pad or screen inks. These inks are hand mixed as close as possible to the requested color but may vary 2 to 4 shades. For this reason an exact PMS match cannot be guaranteed. Your order is ON HOLD until we receive an approval from you in reference to your artwork.